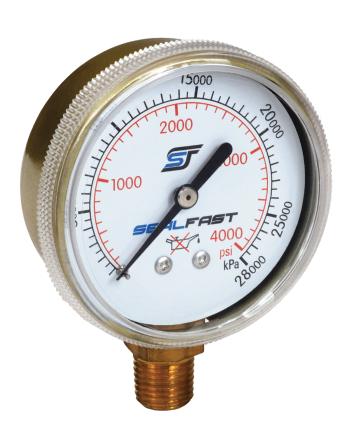

## **GAUGES - OXYGEN**

2" X 1/4" & 2-1/2" X 1/4"MOUNT - STEEL CASE / SS INTERNALS

## **FEATURES & APPLICATIONS:**

• Industrial forged brass housing, the construction makes the FBG ideal for heavy industry applications such as hydraulic equipment. Suitable for medium or Gaseous which does not clog connection port or corrode copper alloy.

## **TECHNICAL DATA:**

- CASE: Forged Brass
- WINDOW: Threaded plastic window
- INTERNAL: Semi Copper Alloy
- CONNECTION: Brass
- ACCURACY: ± 1.6% of span
- TEMPERATURE RANGE: -4°F to 140°F

| BRASS ALUMINUM DIALS |          |                  |            |  |
|----------------------|----------|------------------|------------|--|
| Face Size            | Mount    | Range            | Part #     |  |
| 2"                   | 1/4" NPT |                  | LM         |  |
| 2"                   |          | 0 -200           | G-2-200SF  |  |
|                      |          | 0 - 4000         | G-2-4000SF |  |
|                      |          | 2" Plastic Cover |            |  |
|                      |          |                  | AC20       |  |

| 2-1/2" 1/4" NPT |                     | LM          |
|-----------------|---------------------|-------------|
|                 | 0 -200              | G-25-200SF  |
|                 | 0 - 4000            | G-25-4000SF |
|                 | 2-1/2" Plastic Cove | er          |
|                 |                     | AC25        |
|                 |                     |             |